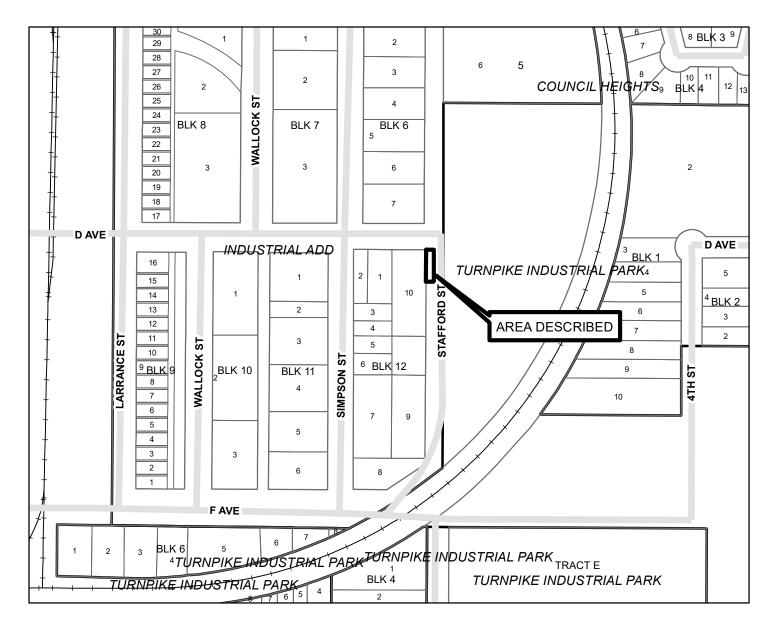

n the City of Lawton, Comanche County, Oklahoma. |
| ADOPTED and APPROVED by the Council of the City of Lawton, Oklahoma, this 14th day of September, 2021.                                                                                                        |
| STANLEY BOOKER, MAYOR                                                                                                                                                                                         |
| ATTEST:                                                                                                                                                                                                       |

TRACI HUSHBECK, CITY CLERK

(Published in *The Lawton Constitution* this \_\_\_\_\_ day of \_\_\_\_\_\_, 2021.)

379



# CLOSING OF PUBLIC WAY OR EASEMENT

REQUESTED BY: AMG HOLDING COMPANY LLC

#### AREA DESCRIBED AS:

Commencing at the Southwest Corner of the Northwest Quarter of Section 32, Township 2-N, Range 11-W, of the Indian Meridian, Comanche County, Oklahoma; THENCE North a distance of 860.00 feet on the west line of said Northwest Quarter; THENCE East a distance of 1055.57 feet to the Northwest corner of Lot 2, Block 12, Unplatted Industrial Addition, Lawton, Oklahoma; THENCE East a distance of 200.00 feet on the north line of Lots 2, 1 and 10, Block 12, Unplatted Industrial Addition, Lawton, Oklahoma to the Point of Beginning;

THENCE East a distance of 25.00 feet;

THENCE S00"32'00"E a distance of 100.00 feet:

THENCE West a distance of 25.00 feet;

THENCE N00"32'00"W a distance of 100.00 fe