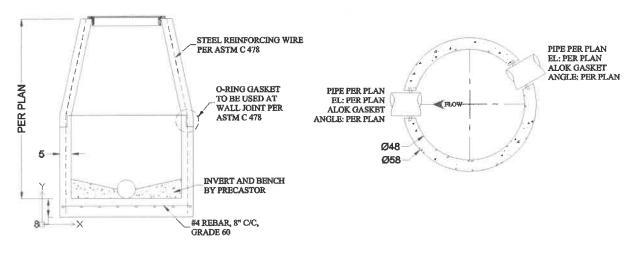

re steps below.

- 1. Lube the bell of the wall section.
- Place the wall section gently and straight down on top of the base section. The wall should slide down and make a flush joint from its own weight. DO NOT PUSH DOWN ON THE WALL IF IT DOES NOT SLIDE DOWN FLUSH. This could cause damage to the wall or base and make the joint unable to pass a vacuum test.
- 3. Perform steps 5 and 6 of the base section procedure.

#### Conical Section / Flat Slab Top:

ENSURE THE BELL, SPIGOT, AND O-RING GROOVE ARE CLEAN AND FREE FROM OBSTRUCTIONS SUCH AS DIRT OR GRAVEL. See procedure steps below.

1. Perform steps 1 and 2 of the Wall Section procedure.

#### **Drawings and Details**

#### Manhole Assembly:



Flow channels pass through the center of the manhole.

#### Four Foot Inside Diameter Manhole



(Generic 4' Manhole Shop Drawing)

# MANGRUE MAY BE BLIMER REDUCED OR REQUIRER REDUCED OR REQUIRER REDUCED OR RESULTER RETUCED O

### Five to Twelve Foot Inside Diameter Manhole

(Generic 5'-12' Manhole Shop Drawing)

### Dimensions:

| Inside Diameter<br>(ft) | 4 | 5 | 6  | 8  | 10 | 12 |
|-------------------------|---|---|----|----|----|----|
| Wall Thickness (in)     | 5 | 6 | 7  | 9  | 11 | 12 |
| Slab Thickness (in)     | 8 | 8 | 10 | 12 | 12 | 12 |

Typically larger diameter manholes transition to four foot inside diameter sections. Primary Structure manufactures reducers to transition from any diameter to the desired size.

### Steel Reinforcement:

Six foot inside diameter manholes and up have more reinforcement than a four and five foot manhole. The chart below indicates the rei