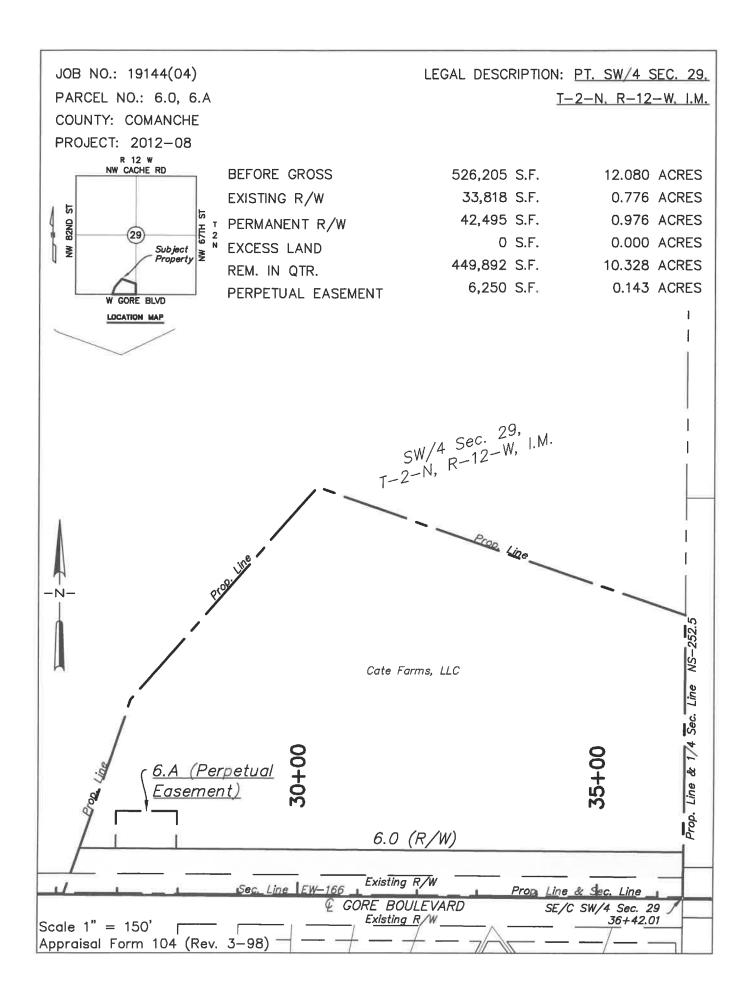

tion 29, Township 2 North, Range 12 West, I.M., Comanche County, Oklahoma being further described as follows;

Commencing at the SE Corner of said SW/4, thence N 89°37′04″ W along the South line of said SW/4 a distance of 845.59 feet, thence N 00°22′56″ E parallel to said South line a distance of 75.00 feet to a point on the Proposed North Right-of-Way line of Gore Boulevard and the Point of Beginning, thence N 89°37′04″ W along said Proposed North Right-of-Way line a distance of 100.00 feet, thence N 00°22′56″ E perpendicular to said South line a distance of 62.50 feet, thence S 89°37′04″ E parallel to said South line a distance of 100.00 feet, thence S 00°22′56″ W perpendicular to said South line a distance of 62.50 feet to the Point of Beginning.

Containing 0.143 acres, more or less.



### AFFIDAVIT OF MANAGING MEMBER

| Taylor Watern Perrouse Corner Signatory Chyprodures, the Managing Member of the Cate Farms, LLC hereby certifies as                                                                                                                                              |  |  |  |  |  |  |
|------------------------------------------------------------------------------------------------------------------------------------------------------------------------------------------------------------------------------------------------------------------|--|--|--|--|--|--|
| follows: