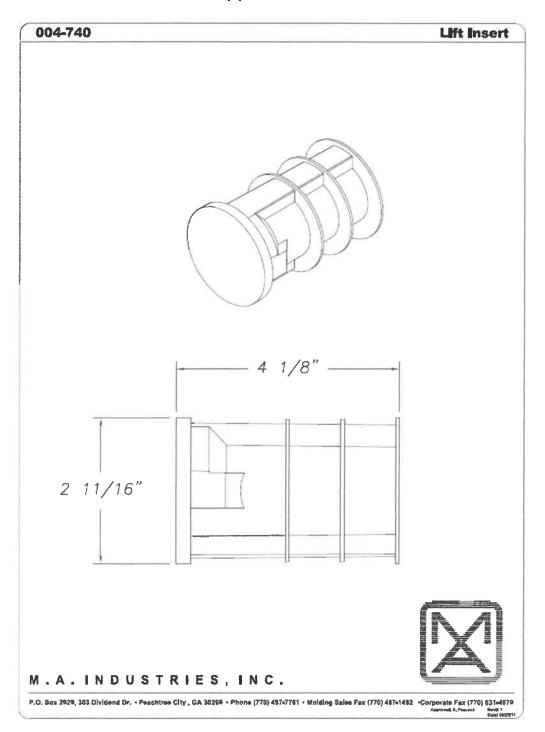

|
| 5       | 8                   | #5 (8" Centers)  | n en i sementen k. Albertain akutatun antaktur-tantakkensal seri ki atu i |
| 6       | 8                   | #5 (8" Centers)  | #4 (8" Centers)                                                           |
| 8       | 8                   | #6 (8" Centers)  | #5 (10" Centers)                                                          |
| 10      | 12                  | #6 (8" Centers)  | #6 (10" Centers)                                                          |
| 12      | 12                  | #6 (8" Centers)  | #6 (10" Centers)                                                          |

All flat slab tops are built in accordance with ASTM C 478. Refer to Appendix C for more information about the rebar and steel wire.

### Appendix A.1



### Appendix A.2

### MANHOLE LIFT SYSTEM

System for precast concrete production







Press-Seal Corporation can provide customized design guidelines to the precaster for the use of the lift system with their particular product line and for its theoretical load capacity for both tensile and shear forces.

### What It Is

A safe and easy method of placing precast concrete structures in the field with customized design guidlines to fit any producer's processes.

### **Design Criteria**

- The lift inserts are designed in accordance with ASTM C 890 for four times the maximum load.
- Each lift eye is designed, rated and tested to a lift capacity of 3,600 pounds (1640 kg) with a factor of safety of five.
- The maximum weight of a product for a twolift eye system is 7,200 pounds (3280 kg).