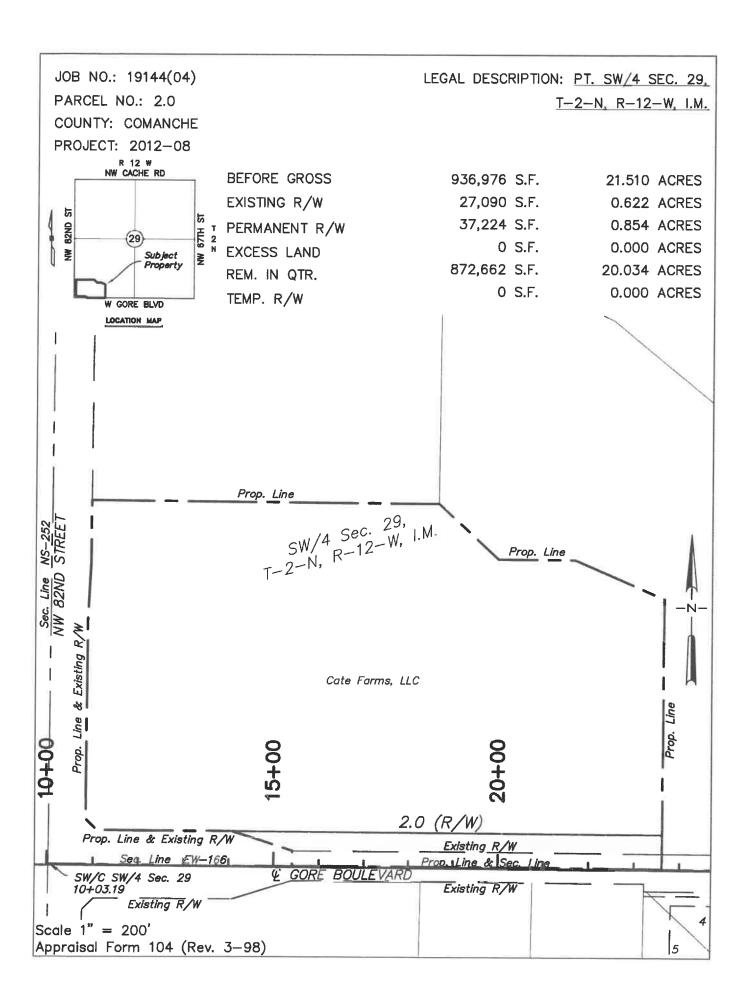

| EPTANCE                                              |
| Accepted by the Lawton City Counc Oklahoma, this day of | cil for and on behalf of the City of Lawton,<br>, 20 |
| ATTEST:                                                 | THE CITY OF LAWTON, OKLAHOMA a municipal corporation |
|                                                         | Stan Booker, Mayor                                   |
| Traci Hushbeck, City Clerk                              |                                                      |
| APPROVED as to form and legality of, 20                 | on behalf of the City of Lawton this day             |
| John Ratliff, City Attorney                             |                                                      |



### PERMANENT ROADWAY AND UTILITY EASEMENT

(LLC/Corporation Form)

KNOW ALL MEN BY THESE PRESENTS:

| THAT                      | Cate F   | arms,    | LLC,     | an     | Oklah  | on   | na  |
|---------------------------|----------|----------|----------|--------|--------|------|-----|
| Limited Liability         | Compa    | any      |          | of     |        |      | _   |
| Lawton                    | .,       |          | anche    |        |        | _    | _   |
| County, State of_         |          | Okla     | homa     |        |        |      |     |
| , hereinafter refei       | red to a | as "Gra  | ntor", i | n cc   | nsider | atio | on  |
| of the sum of $T\epsilon$ | en and   | no/100   | Dollar   | 's (\$ | 10.00) | ar   | nd  |
| other valuable co         | nsiderat