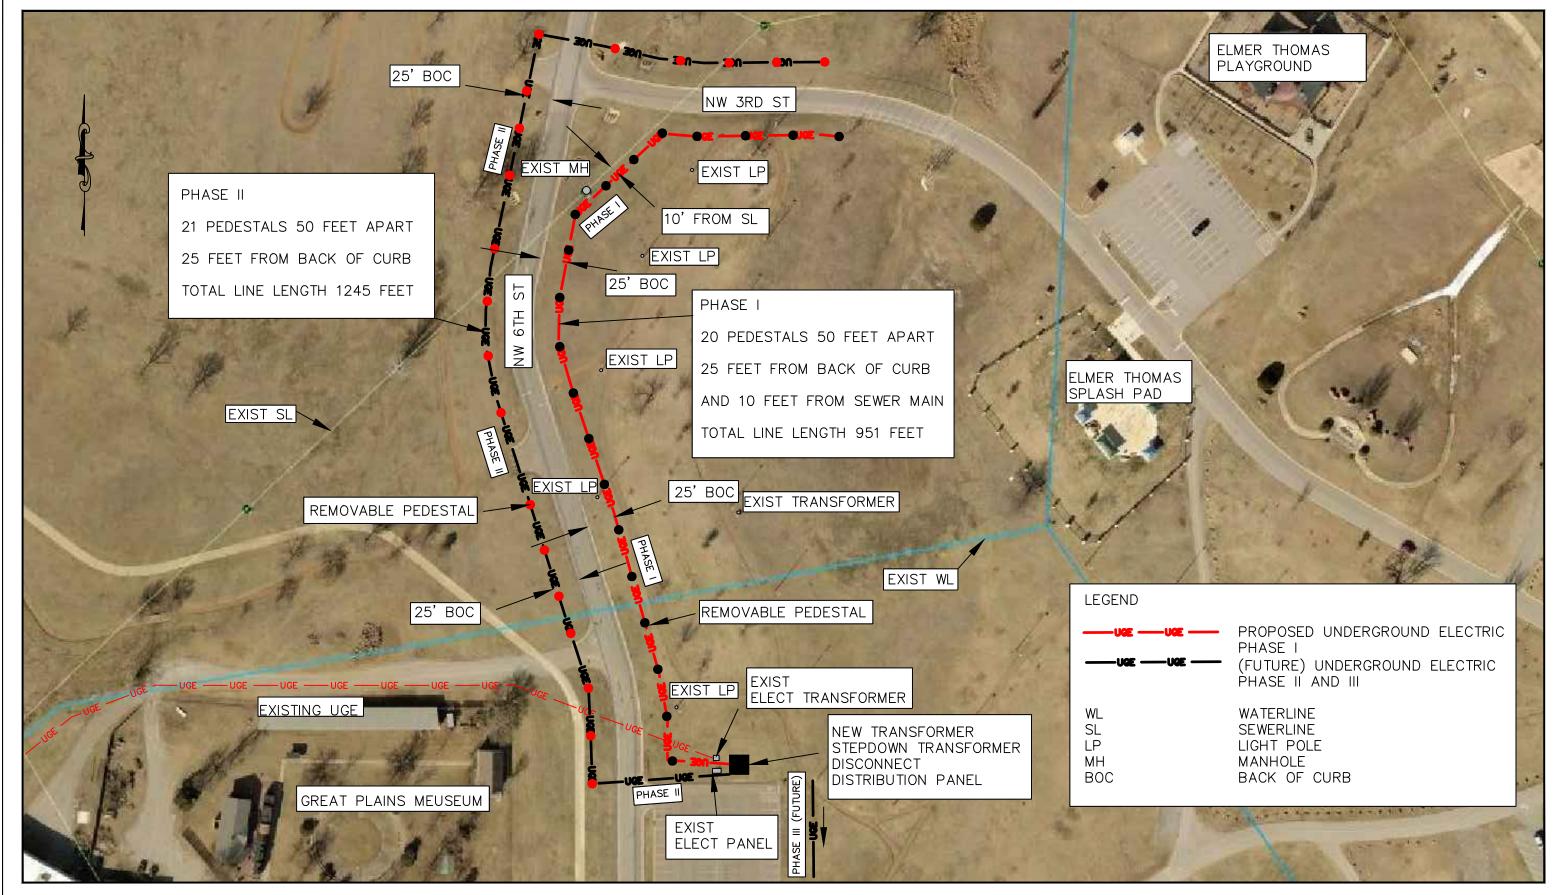

### **ITEM TITLE:**

Consider authorizing the use of 2015 CIP funding in an amount not to exceed \$150,000.00 for the installation of electrical improvements at Elmer Thomas Park to support additional lighting for the annual Holiday in the Park event.

INITIATOR: City Councilman Jay Burk

STAFF INFORMATION SOURCE: Deputy City Manager Richard Rogalski

BACKGROUND: The Holiday in the Park committee would like to greatly expand the lighting elements at Elmer Thomas Park (ETP) to improvement the annual Holiday in the Park event. Funding for the additional lighting has been secured through donations and the allocations by the City of Lawton and LETA, however the existing electrical infrastructure at the park is not sufficient to support the expanded lighting. The attached plan shows the proposed electric line for ETP which will be completed in two phases. The Scope of Work covers the requirements necessary for a contractor to provide a quote the project. To accomplish this work in a timely fashion, staff intends to utilize the new State of Oklahoma OMES Job Order Contract No. SW0245. To fund the improvement, the project would need up to \$150,000 out of the 2015 CIP Recreation Improvements account.

|     |      |          |    | No. |
|-----|------|----------|----|-----|
| NO. | DATE | REVISION | BY |     |

| PROPOSED ELECTRIC LINE<br>ELMER THOMAS PARK 6TH ST |    |        |          |         |              |
|----------------------------------------------------|----|--------|----------|---------|--------------|
| SIGN BY:                                           | RW | SCALE: | AS NOTED | PROJECT | #<br>PU21–05 |
| RAWN BY:                                           | LM | DATE:  |          | SHEET:  |              |
| HECKED BY:                                         | HR |        | 9/1/2021 | 1       | OF 1         |

### **Elmer Thomas Park Electrical Project PU 21-05**

The City of Lawton is seeking proposals to install an electrical distribution system to service pedestal along NW 6<sup>th</sup> street from a three phase 440-volt PSO power supply. The proposal will be labor and material, conduit, wire, removable pedestals, stepdown low voltage transformer, disconnect, meter loop, circuit protection and design sizing.

### Scope of Work/Requirements

- 1. The proposal shall include all labor material and design to provide a complete distribution system for phase 1 system east side of NW 6<sup>th</sup> street
- 2. All work shall comply with current city, state, and NEC electrical codes...
- 3. Pedestals shall be constructed to be removable for storing when not in uses.
- 4. The power demand for each circuit shall be 120-volt 20 amp.
- 5. Each pedestal shall have two circuits with duplex weather tight receptable for each circuit
- 6. The Electrical equipment shall be UL listed.
- 7. All electrical shall be placed inside PVC electrical conduit. Ridged steel pipe long sweep bend with riser shall be used on all conduit that approach the ground level.
- 8. Mounting hardware, Brackets, steel conduit, junction boxes, and appurtenances shall be hot dipped galvanized coated.
- 9. Design submittal shall accompany Bid for evaluation of proposal.
- 10. Design shall include in the Distribution panel and stepdown transformer service for Phase 1 and Phase 2 system on west side of NE 6<sup>th</sup> Street. Design shall include a Minimum 10% spare circuits with breakers for future needs
- 11. System back plate rack shall be sized to accept a phase 3 distribution panel in addition to phase 1 & 2 panel and space to set a phase 3 stepdown transformer. Phase 3 will feed south along NW 6<sup>th</sup> Street. All work except the back plate rack for phase 3 are not part of this proposal.

- 12. Restoration of all excavation shall be made and compacted topsoil installed
- 13. Phase 1 and Phase 2 site layout is included in bid package for use to prepare proposal. Phase 2 underground distribution conduit and electrical conductor and pedestal are not part of this proposal.
- 14. Two Spare removeable pedestals and receivers shall be supply for replacements.
- 15. Ground fault protection shall be supplied on all receptacles.
- 16. Electrical equipment:
  - a. Manufacturing Durability: All exposed components shall be constructed of corrosion resistant material and/or coated to help prevent corrosion. All exposed carbon steel shall be hot dip galvanized per ASTM A123. All exposed aluminum shall be powder coated with high performance polyester or anodized. All exterior reflective inserts shall be anodized, coated, and protected from direct environmental exposure to prevent reflective degradation or corrosion. All exposed hardware and fasteners shall be stainless steel, passivated and coated with aluminum-based thermosetting epoxy resin for protection against corrosion and stress corrosion cracking. Structural fasteners may be carbon steel and galvanized meeting ASTM A153 and ISO/EN 1461 (for hot dipped galvanizing), or ASTM B695 (for mechanical galvanizing).
- 17. All grounding shall be provided to meet NEC and City adopted Codes,
- 18. WARRANTY AND GUARANTEE
  - a. 2-Year Warranty: Each manufacturer shall supply a signed warranty covering the equipment provided or contractor shall supply a warranty for two years.