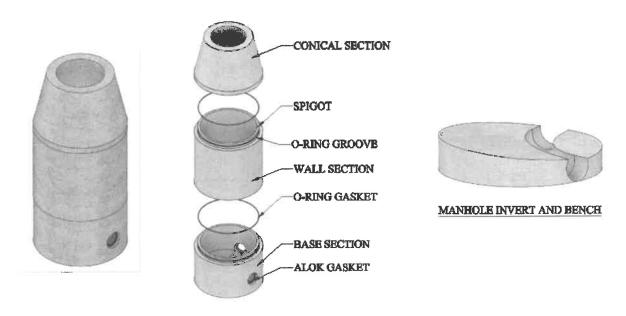

PIGOT, AND O-RING GROOVE ARE CLEAN AND FREE FROM OBSTRUCTIONS SUCH AS DIRT OR GRAVEL. See procedure steps below.

- 1. Lube the bell of the wall section.
- Place the wall section gently and straight down on top of the base section. The wall should slide down and make a flush joint from its own weight. DO NOT PUSH DOWN ON THE WALL IF IT DOES NOT SLIDE DOWN FLUSH. This could cause damage to the wall or base and make the joint unable to pass a vacuum test.
- 3. Perform steps 5 and 6 of the base section procedure.

#### Conical Section / Flat Slab Top:

ENSURE THE BELL, SPIGOT, AND O-RING GROOVE ARE CLEAN AND FREE FROM OBSTRUCTIONS SUCH AS DIRT OR GRAVEL. See procedure steps below.

1. Perform steps 1 and 2 of the Wall Section procedure.

#### **Drawings and Details**

#### Manhole Assembly:



Flow channels pass through the center of the manhole.

#### Four Foot Inside Diameter Manhole



(Generic 4' Manhole Shop Drawing)

# MANGRUE MAY BE BLIMER REDUCED OR REQUIRER REDUCED OR REQUIRER REDUCED OR RESULTER RETUCED O

### Five to Twelve Foot Inside Diameter Manhole

(Generic 5'-12' Manhole Shop Drawing)

### Dimensions:

| Inside Diameter<br>(ft) | 4 | 5 | 6  | 8  | 10 | 12 |
|-------------------------|---|---|----|----|----|----|
| Wall Thickness (in)     | 5 | 6 | 7  | 9  | 11 | 12 |
| Slab Thickness (in)     | 8 | 8 | 10 | 12 | 12 | 12 |

Typically larger diameter manholes transition to four foot inside diameter sections. Primary Structure manufactures reducers to transition from any diameter to the desired size.

### Steel Reinforcement:

Six foot inside diameter manholes an