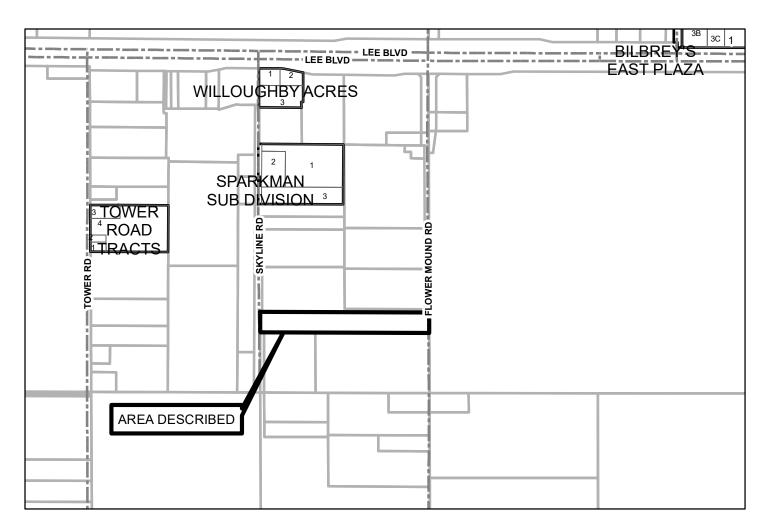

## **REZONING REQUEST**

**REQUESTED BY: Jay R. Hunt** 

ZONING: From A-2 Suburban District To RE Residential Estates

AREA DESCRIBED

AREA DESCRIBED AS:

COMMENCING AT THE SOUTHEAST CORNER OF THE NORTHEAST QUARTER (NE/4) OF SECTION FOUR (4), TOWNSHIP ONE (1) NORTH, RANGE ELEVEN (11) WEST, I.M., COMANCHE COUNTY, OKLAHOMA; THENCE N00°01'20"E A DISTANCE OF 471.20 FEET ON THE EAST LINE OF SAID NORTHEAST QUARTER TO THE POINT OF BEGINNING; THENCE S89°47'57"W A DISTANCE OF 889.29 FEET PARALLEL WITH THE SOUTH LINE OF SAID NORTHEAST QUARTER; THENCE S89°37'59"W A DISTANCE OF 404.04 FEET; THENCE N00°07'19"W A DISTANCE OF 157.47 FEET; THENCE N89°58'02"E A DISTANCE OF 633.61 FEET GENERALLY FOLLOWING AN EXISTING FENCE; THENCE N89°24'16"E A DISTANCE OF 660.13 FEET GENERALLY FOLLOWING AN EXISTING FENCE; THENCE S00°01'20"W A DISTANCE OF 159.0 FEET TO THE POINT OF BEGINNING, CONTAINING 4.64 ACRES MORE OR LESS.