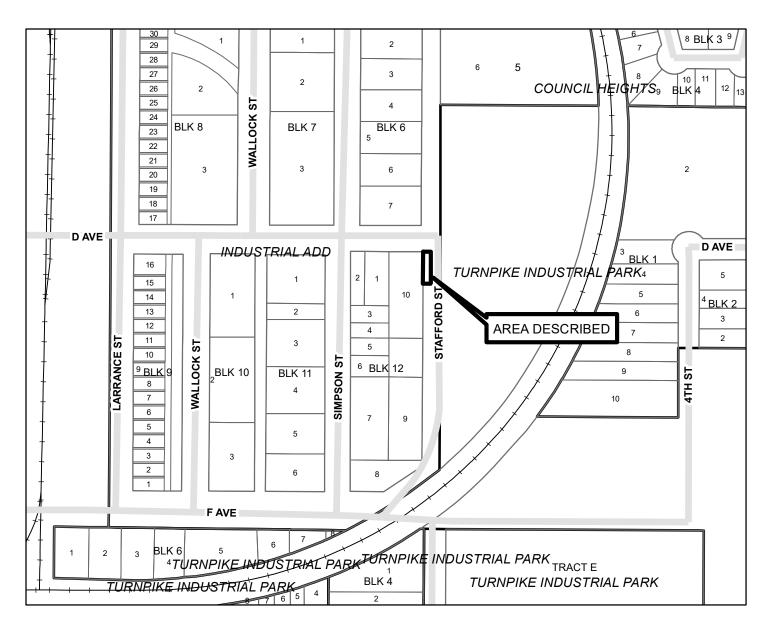

## AREA DESCRIBED AS :

Commencing at the Southwest Corner of the Northwest Quarter of Section 32, Township 2-N, Range 11-W, of the Indian Meridian, Comanche County, Oklahoma; THENCE North a distance of 860.00 feet on the west line of said Northwest Quarter; THENCE East a distance of 1055.57 feet to the Northwest corner of Lot 2, Block 12, Unplatted Industrial Addition, Lawton, Oklahoma; THENCE East a distance of 200.00 feet on the north line of Lots 2, 1 and 10, Block 12, Unplatted Industrial Addition, Lawton, Lawton, Oklahoma to the Point of Beginning; THENCE East a distance of 25.00 feet;

THENCE S00"32'00"E a distance of 100.00 feet:

THENCE West a distance of 25.00 feet:

THENCE N00"32'00"W a distance of 100.00 feet on the east line of said Lot 10 to the Point of Beginning containing 0.06 acres more or less.