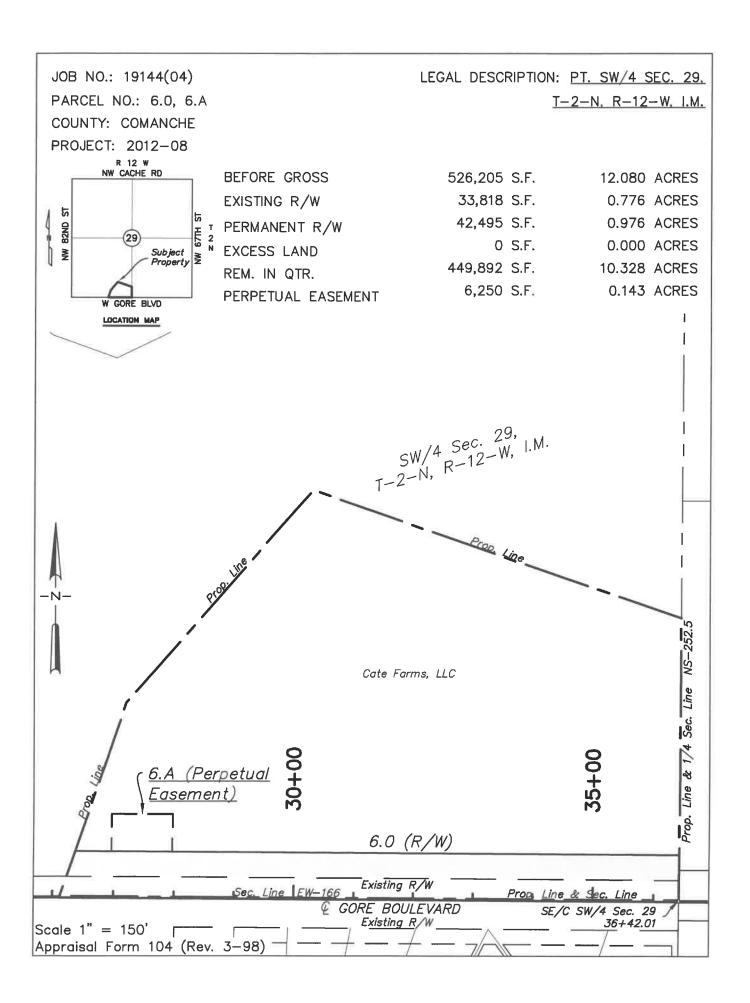

Parcel: 2, 6.0, 6A

The City of Lawton has contracted with Smith-Roberts Land Services, Inc. (SRLS, Inc.) to represent it in the acquisition of necessary right-of-way for the above-referenced Gore Boulevard Improvement Project. Our records show that you may own or have interest in property in this project area. The agent presenting this letter will explain the project and its effects upon you and your property, and is making an offer to acquire the right-of-way from you in the name of The City of Lawton.

Parcel 2: To acquire a Permanent Easement for .854 acres of new right-of-way: \$55,840.00

Parcel 6, 6A: To acquire a Permanent Easement for <u>.976</u> acres of new right-of-way: \$63,743.00 and a Perpetual Drainage Easement for .143 acres <u>\$7,031.00</u>
Plus \$ 16.974.67 as compensation for damages/improvement(s).