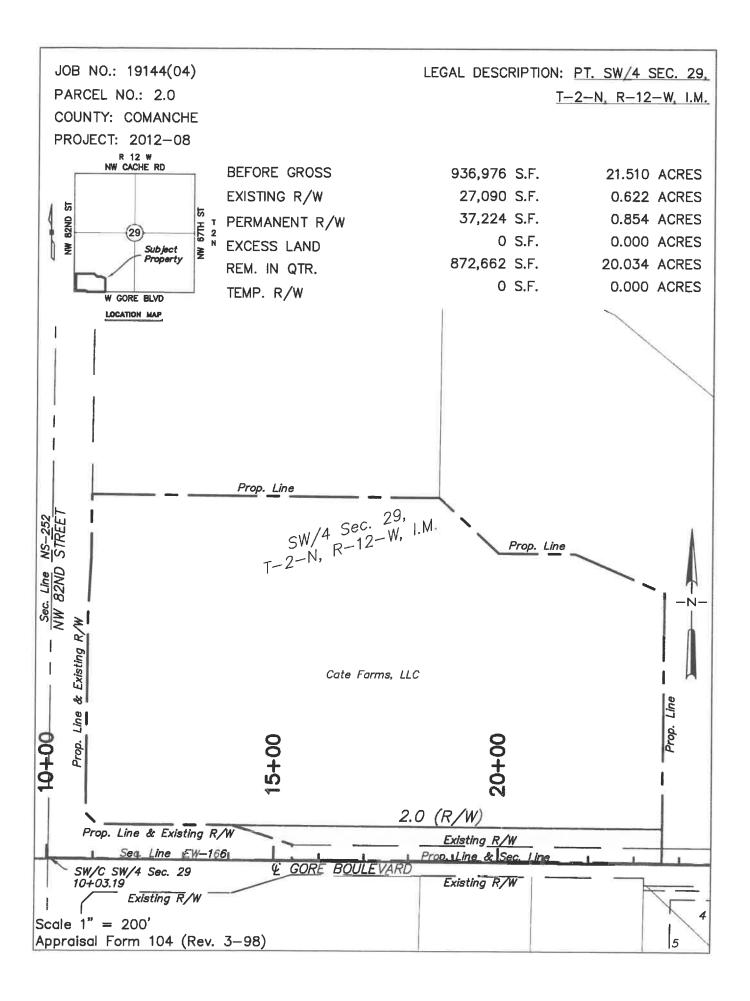

Parcel: 2, 6.0, 6A

The City of Lawton has contracted with Smith-Roberts Land Services, Inc. (SRLS, Inc.) to represent it in the acquisition of necessary right-of-way for the above-referenced Gore Boulevard Improvement Project. Our records show that you may own or have interest in property in this project area. The agent presenting this letter will explain the project and its effects upon you and your property, and is making an offer to acquire the right-of-way from you in the name of The City of Lawton.

Parcel 2: To acquire a Permanent Easement for .854 acres of new right-of-way: \$55,840.00

Parcel 6, 6A: To acquire a Permanent Easement for <u>.976</u> acres of new right-of-way: \$63,743.00 and a Perpetual Drainage Easement for .143 acres <u>\$7,031.00</u>
Plus \$ 16.974.67 as compensation for damages/improvement(s).