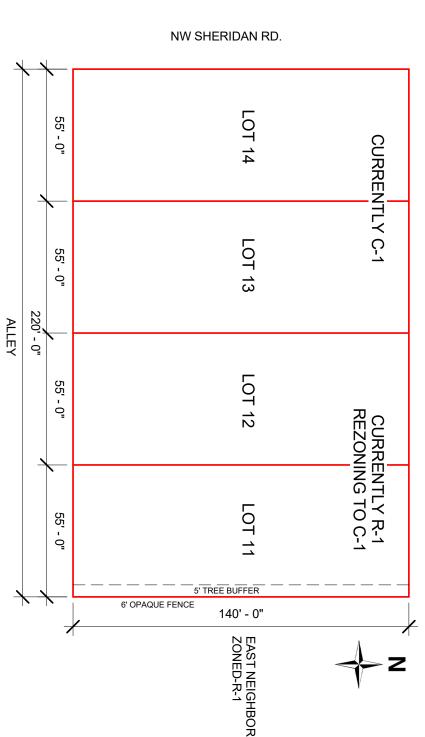

NOW, THEREFORE, be it ordained by the Council of the City of Lawton, Oklahoma, that:

SECTION 1. This ordinance repeals Ordinance 23-20.

SECTION 2. The following described tract of land, to-wit:

Lots 11-12, Block 6, Lee Addition, Lawton, Comanche County, Oklahoma (Located at 2122 & 2124 NW Arlington Avenue, Lawton, OK 73507)

be and the same hereby is changed from the existing classification of R-1 Single Family Dwelling District to the C-1 Local Commercial District zoning classification.

SECTION 3. The site plan attached as Exhibit A is hereby approved and made part of this ordinance. All construction and uses shall be in accordance with this site plan. There is no proposed use shown on the site plan and will need to be amended per Chapter 18 of Lawton City Code before any construction.

# **Brief Gist**

This ordinance changes the zoning classification of property located at 2122 & 2124 NW Arlington Avenue, Lawton, OK 73507 from the R-1 Single Family Dwelling District to the C-1 Local Commercial District zoning classification. Mckee Enterprises, LLC is the owner of the properties located at 2122 & 2124 NW Arlington Avenue, Lawton, OK 73507 (Lots 11-12, Block 6, of Lee Addition). This property is located on the south side of NW Arlington Avenue between NW Sheridan Rd and NW Morford Dr. 2122 NW Arlington Ave is a vacant lot. There was a vacant residential structure on 2124 NW Arlington Ave. This structure has since been demolished with its permit dating to October 2022 and is currently vacant. No construction plans have been submitted for these two lots.