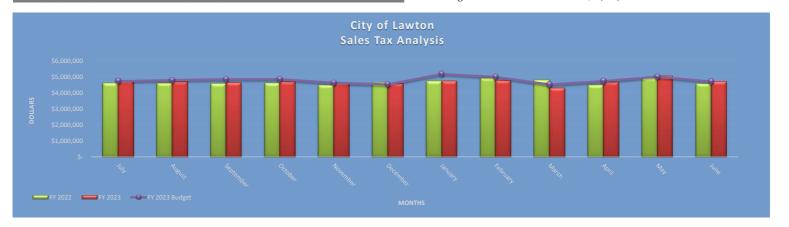

## City of Lawton

Monthly Report of Sales Tax Collections

| Month      | 2013       |    | 2014       | 2  | 2015       | 2016       |       | 2017       |    | 2018       | 2019       | 2020       | 2021       | 2022               | 2023        |
|------------|------------|----|------------|----|------------|------------|-------|------------|----|------------|------------|------------|------------|--------------------|-------------|
| July       | 3,779,725  |    | 3,691,300  |    | 3,694,602  | 3,846,127  |       | 3,675,506  |    | 3,676,240  | 3,790,843  | 3,849,040  | 4,340,056  | 4,610,153          | 4,729,496   |
| August     | 3,564,755  |    | 3,602,388  |    | 3,757,144  | 3,840,288  |       | 3,732,329  |    | 3,674,574  | 3,745,177  | 3,768,207  | 4,383,495  | 4,614,059          | 4,713,728   |
| September  | 3,723,876  |    | 3,713,888  |    | 3,846,435  | 3,913,076  |       | 3,833,284  |    | 3,754,278  | 3,729,712  | 3,947,640  | 4,205,863  | 4,571,041          | 4,641,994   |
| October    | 3,807,764  |    | 3,829,946  |    | 3,864,962  | 3,745,215  |       | 3,713,020  |    | 3,748,735  | 3,841,534  | 3,974,740  | 4,013,586  | 4,609,948          | 4,709,309   |
| November   | 3,313,012  |    | 3,583,985  |    | 3,632,300  | 3,577,349  |       | 3,741,364  |    | 3,581,976  | 3,598,785  | 3,714,902  | 4,102,796  | 4,477,232          | 4,624,425   |
| December   | 3,503,273  |    | 3,694,117  |    | 2,155,659  | 3,724,512  |       | 3,615,770  |    | 3,575,108  | 3,717,927  | 3,883,585  | 3,969,278  | 4,653,812          | 4,568,851   |
| January    | 3,919,774  |    | 4,210,003  |    | 4,166,770  | 4,035,202  |       | 4,198,580  |    | 4,166,533  | 4,193,486  | 4,259,912  | 4,260,994  | 4,738,191          | 4,755,381   |
| February   | 3,677,933  |    | 3,862,287  |    | 4,098,844  | 4,021,080  |       | 3,807,037  |    | 3,833,638  | 3,995,461  | 3,961,968  | 4,286,895  | 4,925,388          | 4,778,374   |
| March      | 3,488,810  |    | 3,515,648  |    | 3,662,550  | 3,434,527  |       | 3,375,091  |    | 3,394,069  | 3,428,574  | 3,565,038  | 3,995,713  | 4,810,311          | 4,293,949   |
| April      | 3,587,900  |    | 3,832,674  |    | 3,591,116  | 3,902,595  |       | 3,590,917  |    | 3,719,202  | 3,840,279  | 3,791,903  | 3,745,809  | 4,499,567          | 4,670,695   |
| May        |            |    |            |    |            |            |       |            |    |            |            |            |            |                    |             |
|            |            |    |            |    |            |            |       |            |    |            |            |            |            |                    |             |
|            |            |    |            |    |            |            |       |            |    |            |            |            |            |                    |             |
|            | 43,318,379 |    | 45,040,694 | 4  | 43,992,018 | 45,371,442 |       | 44,638,709 |    | 44,608,023 | 45,717,146 | 45,877,154 | 51,177,435 | 56,020,439         | 56,270,847  |
| %inc (dec) | -1.86%     |    | 3.98%      |    | -2.33%     | 3.14%      | )     | -1.61%     |    | -0.07%     | 2.49%      | 0.35%      | 11.55%     | 9.46%              | 0.45%       |
|            |            |    | Current Mo |    | %          |            | Y-T-D |            | %  | FY 2023    | Elapsed    |            |            |                    |             |
|            | Month      |    | 2022       |    | 2023       | Variance   |       | 2022       |    | 2023       | Variance   | Budget     | Time       |                    |             |
|            | July       | \$ | 4,610,153  | \$ | 4,729,496  | 2.59%      | \$    | 4,610,153  | \$ | 4,729,496  | 2.59%      | 4,727,602  | 8.33%      | •                  |             |
|            | August     |    | 4,614,059  |    | 4,713,728  | 2.16%      |       | 9,224,212  |    | 9,443,224  | 2.37%      | 4,789,929  | 16.67%     | Sales Tax Br       | eakdown     |
|            | September  |    | 4,571,041  |    | 4,641,994  | 1.55%      |       | 13,795,253 |    | 14,085,218 | 2.10%      | 4,848,636  | 25.00%     | General Operations | 2019 Propel |
|            | October    |    | 4,609,948  |    | 4,709,309  | 2.16%      |       | 18,405,202 |    | 18,794,527 | 2.12%      | 4,846,099  | 33.33%     | 27,282,835         | 28,988,012  |
|            | November   |    | 4,477,232  |    | 4,624,425  | 3.29%      |       | 22,882,434 |    | 23,418,952 | 2.34%      | 4,628,301  | 41.67%     | , ,                | , ,         |
|            | December   |    | 4,653,812  |    | 4,568,851  | -1.83%     |       | 27,536,246 |    | 27,987,802 | 1.64%      | 4,526,356  | 50.00%     |                    |             |
|            | January    |    | 4,738,191  |    | 4,755,381  | 0.36%      |       | 32,274,436 |    | 32,743,184 | 1.45%      | 5,170,270  | 58.33%     |                    |             |
|            | February   |    | 4,925,388  |    | 4,778,374  | -2.98%     |       | 37,199,825 |    | 37,521,558 | 0.86%      | 4,993,230  | 66.67%     |                    |             |
|            | March      |    | 4,810,311  |    | 4,293,949  | -10.73%    |       | 42,010,136 |    | 41,815,506 | -0.46%     | 4,517,649  | 75.00%     |                    |             |
|            | April      |    | 4,499,567  |    | 4,670,695  | 3.80%      |       | 46,509,703 |    | 46,486,201 | -0.05%     | 4,730,276  | 83.33%     |                    |             |

0.23%

0.45%

51,552,083

56,270,847

5,003,387

4,704,889

91.67%

100.00%

Total \$ 56,020,439 \$ 56,270,847 0.45%

FY 2023 Budget \$57,486,624

2.88%

2.88%

5,065,882

4,718,763

May

June

4,924,069

4,586,667

51,433,772

56,020,439