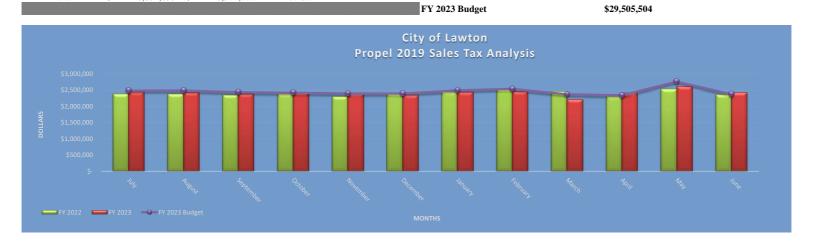

## City of Lawton

Monthly Report of Sales Tax Collections

| Fiscal Year |           |            |            |            |  |  |  |  |  |  |  |
|-------------|-----------|------------|------------|------------|--|--|--|--|--|--|--|
| Month       | 2020      | 2021       | 2022       | 2023       |  |  |  |  |  |  |  |
| July        |           | 2,235,786  | 2,374,927  | 2,435,133  |  |  |  |  |  |  |  |
| August      |           | 2,258,164  | 2,376,940  | 2,426,868  |  |  |  |  |  |  |  |
| September   |           | 2,166,657  | 2,354,779  | 2,389,936  |  |  |  |  |  |  |  |
| October     |           | 2,067,605  | 2,374,822  | 2,424,354  |  |  |  |  |  |  |  |
| November    |           | 2,113,562  | 2,306,453  | 2,380,571  |  |  |  |  |  |  |  |
| December    |           | 2,044,780  | 2,397,418  | 2,351,860  |  |  |  |  |  |  |  |
| January     |           | 2,195,057  | 2,440,886  | 2,447,515  |  |  |  |  |  |  |  |
| February    |           | 2,208,401  | 2,537,321  | 2,459,549  |  |  |  |  |  |  |  |
| March       |           | 2,058,398  | 2,465,649  | 2,210,131  |  |  |  |  |  |  |  |
| April       |           | 1,929,659  | 2,306,369  | 2,406,115  |  |  |  |  |  |  |  |
|             |           |            |            |            |  |  |  |  |  |  |  |
|             |           |            |            |            |  |  |  |  |  |  |  |
|             |           |            |            |            |  |  |  |  |  |  |  |
|             | 1,803,300 | 26,364,024 | 28,832,855 | 28,972,607 |  |  |  |  |  |  |  |
| %inc (dec)  |           | 1361.99%   | 9.36%      | 0.48%      |  |  |  |  |  |  |  |

|           | Curre            | ent N | Ло         | %        | Y-T-D           |    |            | %        | FY 2023   | Elapsed |
|-----------|------------------|-------|------------|----------|-----------------|----|------------|----------|-----------|---------|
| Month     | 2022             |       | 2023       | Variance | 2022            |    | 2023       | Variance | Budget    | Time    |
| July      | \$<br>2,374,927  | \$    | 2,435,133  | 2.54%    | \$<br>2,374,927 | \$ | 2,435,133  | 2.54%    | 2,483,032 | 8.33%   |
| August    | 2,376,940        |       | 2,426,868  | 2.10%    | 4,751,867       |    | 4,862,001  | 2.32%    | 2,488,714 | 16.67%  |
| September | 2,354,779        |       | 2,389,936  | 1.49%    | 7,106,646       |    | 7,251,936  | 2.04%    | 2,435,641 | 25.00%  |
| October   | 2,374,822        |       | 2,424,354  | 2.09%    | 9,481,467       |    | 9,676,290  | 2.05%    | 2,419,927 | 33.33%  |
| November  | 2,306,453        |       | 2,380,571  | 3.21%    | 11,787,921      |    | 12,056,861 | 2.28%    | 2,396,599 | 41.67%  |
| December  | 2,397,418        |       | 2,351,860  | -1.90%   | 14,185,339      |    | 14,408,721 | 1.57%    | 2,394,299 | 50.00%  |
| January   | 2,440,886        |       | 2,447,515  | 0.27%    | 16,626,225      |    | 16,856,236 | 1.38%    | 2,496,286 | 58.33%  |
| February  | 2,537,321        |       | 2,459,549  | -3.07%   | 19,163,546      |    | 19,315,785 | 0.79%    | 2,539,215 | 66.67%  |
| March     | 2,465,649        |       | 2,210,131  | -10.36%  | 21,629,195      |    | 21,525,917 | -0.48%   | 2,373,196 | 75.00%  |
| April     | 2,306,369        |       | 2,406,115  | 4.32%    | 23,935,564      |    | 23,932,032 | -0.01%   | 2,340,762 | 83.33%  |
| May       | 2,535,590        |       | 2,609,697  | 2.92%    | 26,471,154      |    | 26,541,729 | 0.27%    | 2,761,156 | 91.67%  |
| June      | 2,361,701        |       | 2,430,878  | 2.93%    | 28,832,855      |    | 28,972,607 | 0.48%    | 2,376,676 | 100.00% |
|           |                  |       |            |          |                 |    |            |          |           |         |
| Total     | \$<br>28,832,855 | \$    | 28,972,607 | 0.48%    |                 |    |            |          |           |         |