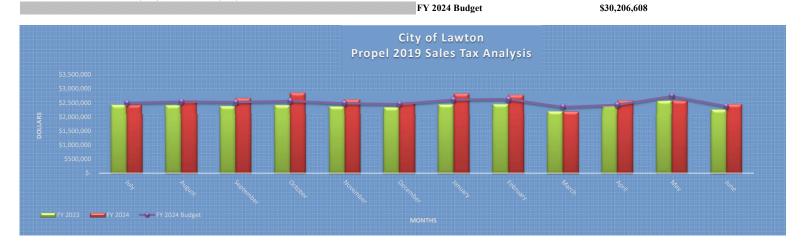

## City of Lawton

Monthly Report of Sales Tax Collections

|            |           | Fiscal Year |            |            |            |
|------------|-----------|-------------|------------|------------|------------|
| Month      | 2020      | 2021        | 2022       | 2023       | 2024       |
| July       |           | 2,235,786   | 2,374,927  | 2,435,133  | 2,438,836  |
| August     |           | 2,258,164   | 2,376,940  | 2,426,868  | 2,581,811  |
| September  |           | 2,166,657   | 2,354,779  | 2,389,936  | 2,670,228  |
| October    |           | 2,067,605   | 2,374,822  | 2,424,354  | 2,865,157  |
| November   |           | 2,113,562   | 2,306,453  | 2,380,571  | 2,615,876  |
| December   |           | 2,044,780   | 2,397,418  | 2,351,860  | 2,525,658  |
| January    |           | 2,195,057   | 2,440,886  | 2,447,515  | 2,832,106  |
| February   |           | 2,208,401   | 2,537,321  | 2,459,549  | 2,782,486  |
| March      |           | 2,058,398   | 2,465,649  | 2,210,131  | 2,200,272  |
| April      |           | 1,929,659   | 2,306,369  | 2,403,703  | 2,584,108  |
| May        |           | 2,689,763   | 2,535,590  | 2,580,865  | 2,580,683  |
| June       | 1,803,300 | 2,396,192   | 2,361,701  | 2,274,778  | 2,451,649  |
|            |           |             |            |            |            |
|            | 1,803,300 | 26,364,024  | 28,832,855 | 28,785,263 | 31,128,870 |
| %inc (dec) |           | 1361.99%    | 9.36%      | -0.17%     | 8.14%      |

|           | Current Mo       |    |            | %        |    | Y-T-D      |    |            | %        | 2024      | Elapsed |
|-----------|------------------|----|------------|----------|----|------------|----|------------|----------|-----------|---------|
| Month     | 2023             |    | 2024       | Variance |    | 2023       |    | 2024       | Variance | Budget    | Time    |
| July      | \$<br>2,435,133  | \$ | 2,438,836  | 0.15%    | \$ | 2,435,133  | \$ | 2,438,836  | 0.15%    | 2,498,763 | 8.33%   |
| August    | 2,426,868        |    | 2,581,811  | 6.38%    |    | 4,862,001  |    | 5,020,647  | 3.26%    | 2,540,678 | 16.67%  |
| September | 2,389,936        |    | 2,670,228  | 11.73%   |    | 7,251,936  |    | 7,690,875  | 6.05%    | 2,524,296 | 25.00%  |
| October   | 2,424,354        |    | 2,865,157  | 18.18%   |    | 9,676,290  |    | 10,556,032 | 9.09%    | 2,563,903 | 33.33%  |
| November  | 2,380,571        |    | 2,615,876  | 9.88%    |    | 12,056,861 |    | 13,171,908 | 9.25%    | 2,480,790 | 41.67%  |
| December  | 2,351,860        |    | 2,525,658  | 7.39%    |    | 14,408,721 |    | 15,697,566 | 8.94%    | 2,455,302 | 50.00%  |
| January   | 2,447,515        |    | 2,832,106  | 15.71%   |    | 16,856,236 |    | 18,529,672 | 9.93%    | 2,612,279 | 58.33%  |
| February  | 2,459,549        |    | 2,782,486  | 13.13%   |    | 19,315,785 |    | 21,312,158 | 10.34%   | 2,631,299 | 66.67%  |
| March     | 2,210,131        |    | 2,200,272  | -0.45%   |    | 21,525,917 |    | 23,512,430 | 9.23%    | 2,353,802 | 75.00%  |
| April     | 2,403,703        |    | 2,584,108  | 7.51%    |    | 23,929,620 |    | 26,096,538 | 9.06%    | 2,430,043 | 83.33%  |
| May       | 2,580,865        |    | 2,580,683  | -0.01%   |    | 26,510,485 |    | 28,677,221 | 8.17%    | 2,736,454 | 91.67%  |
| June      | 2,274,778        |    | 2,451,649  | 7.78%    |    | 28,785,263 |    | 31,128,870 | 8.14%    | 2,379,001 | 100.00% |
|           |                  |    |            |          |    |            |    |            |          |           |         |
| Total     | \$<br>28,785,263 | \$ | 31,128,870 | 8.14%    |    |            |    |            |          |           |         |