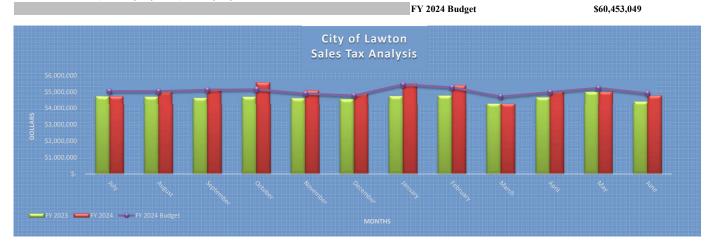

## Monthly Report of Sales Tax Collections

| Month      | 2014       | 2015       | 2016       | 2017       | 2018       | 2019       | 2020       | 2021       | 2022       | 2023       | 2024       |
|------------|------------|------------|------------|------------|------------|------------|------------|------------|------------|------------|------------|
| July       | 3,691,300  | 3,694,602  | 3,846,127  | 3,675,506  | 3,676,240  | 3,790,843  | 3,849,040  | 4,340,056  | 4,610,153  | 4,729,496  | 4,739,536  |
| August     | 3,602,388  | 3,757,144  | 3,840,288  | 3,732,329  | 3,674,574  | 3,745,177  | 3,768,207  | 4,383,495  | 4,614,059  | 4,713,728  | 5,017,749  |
| September  | 3,713,888  | 3,846,435  | 3,913,076  | 3,833,284  | 3,754,278  | 3,729,712  | 3,947,640  | 4,205,863  | 4,571,041  | 4,641,994  | 5,190,095  |
| October    | 3,829,946  | 3,864,962  | 3,745,215  | 3,713,020  | 3,748,735  | 3,841,534  | 3,974,740  | 4,013,586  | 4,609,948  | 4,709,309  | 5,567,970  |
| November   | 3,583,985  | 3,632,300  | 3,577,349  | 3,741,364  | 3,581,976  | 3,598,785  | 3,714,902  | 4,102,796  | 4,477,232  | 4,624,425  | 5,083,401  |
| December   | 3,694,117  | 2,155,659  | 3,724,512  | 3,615,770  | 3,575,108  | 3,717,927  | 3,883,585  | 3,969,278  | 4,653,812  | 4,568,851  | 4,908,902  |
| January    | 4,210,003  | 4,166,770  | 4,035,202  | 4,198,580  | 4,166,533  | 4,193,486  | 4,259,912  | 4,260,994  | 4,738,191  | 4,755,381  | 5,504,634  |
| February   | 3,862,287  | 4,098,844  | 4,021,080  | 3,807,037  | 3,833,638  | 3,995,461  | 3,961,968  | 4,286,895  | 4,925,388  | 4,778,374  | 5,407,984  |
| March      | 3,515,648  | 3,662,550  | 3,434,527  | 3,375,091  | 3,394,069  | 3,428,574  | 3,565,038  | 3,995,713  | 4,810,311  | 4,293,949  | 4,277,219  |
| April      | 3,832,674  | 3,591,116  | 3,902,595  | 3,590,917  | 3,719,202  | 3,840,279  | 3,791,903  | 3,745,809  | 4,499,567  | 4,670,695  | 5,022,976  |
| May        | 3,700,323  | 3,892,479  | 3,751,082  | 3,877,164  | 3,916,918  | 4,020,770  | 3,659,696  | 5,221,305  | 4,924,069  | 5,014,656  | 5,015,458  |
| June       | 3,804,134  | 3,629,158  | 3,580,389  | 3,478,648  | 3,566,749  | 3,814,597  | 3,500,523  | 4,651,644  | 4,586,667  | 4,420,107  | 4,766,842  |
|            | 45,040,694 | 43,992,018 | 45,371,442 | 44,638,709 | 44,608,023 | 45,717,146 | 45,877,154 | 51,177,435 | 56,020,439 | 55,920,964 | 60,502,766 |
| %inc (dec) | 3.98%      | -2.33%     | 3.14%      | -1.61%     | -0.07%     | 2.49%      | 0.35%      | 11.55%     | 9.46%      | -0.18%     | 8.19%      |
|            |            | Current    | Mo         | %          | Y-T-D      |            | %          | 2024       | Elapsed    |            |            |
|            | Month      | 2022       | 2024       | Varionas   | 2022       | 2024       | Varionas   | Dudoot     | Times      |            |            |

|           | Current Mo       |    |            | %        | Y-T-D           |                 | %        | 2024      | Elapsed |
|-----------|------------------|----|------------|----------|-----------------|-----------------|----------|-----------|---------|
| Month     | 2023             |    | 2024       | Variance | 2023            | 2024            | Variance | Budget    | Time    |
| July      | \$<br>4,729,496  | \$ | 4,739,536  | 0.21%    | \$<br>4,729,496 | \$<br>4,739,536 | 0.21%    | 5,027,306 | 8.33%   |
| August    | 4,713,728        |    | 5,017,749  | 6.45%    | 9,443,224       | 9,757,284       | 3.33%    | 5,030,767 | 16.67%  |
| September | 4,641,994        |    | 5,190,095  | 11.81%   | 14,085,218      | 14,947,380      | 6.12%    | 5,103,125 | 25.00%  |
| October   | 4,709,309        |    | 5,567,970  | 18.23%   | 18,794,527      | 20,515,350      | 9.16%    | 5,137,189 | 33.33%  |
| November  | 4,624,425        |    | 5,083,401  | 9.93%    | 23,418,952      | 25,598,751      | 9.31%    | 4,883,691 | 41.67%  |
| December  | 4,568,851        |    | 4,908,902  | 7.44%    | 27,987,802      | 30,507,653      | 9.00%    | 4,770,085 | 50.00%  |
| January   | 4,755,381        |    | 5,504,634  | 15.76%   | 32,743,184      | 36,012,286      | 9.98%    | 5,438,769 | 58.33%  |
| February  | 4,778,374        |    | 5,407,984  | 13.18%   | 37,521,558      | 41,420,270      | 10.39%   | 5,261,399 | 66.67%  |
| March     | 4,293,949        |    | 4,277,219  | -0.39%   | 41,815,506      | 45,697,490      | 9.28%    | 4,700,851 | 75.00%  |
| April     | 4,670,695        |    | 5,022,976  | 7.54%    | 46,486,201      | 50,720,466      | 9.11%    | 4,974,651 | 83.33%  |
| May       | 5,014,656        |    | 5,015,458  | 0.02%    | 51,500,857      | 55,735,924      | 8.22%    | 5,228,209 | 91.67%  |
| June      | 4,420,107        |    | 4,766,842  | 7.84%    | 55,920,964      | 60,502,766      | 8.19%    | 4,897,006 | 100.00% |
|           |                  |    |            |          |                 |                 |          |           |         |
| Total     | \$<br>55,920,964 | \$ | 60,502,766 | 8.19%    |                 |                 |          |           |         |