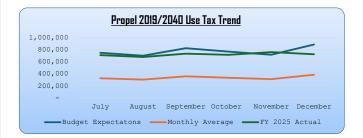

## **PROPEL USE TAX COLLECTIONS**

| - 1101 00- 11 - 1 - 0 - 1 - 1 - 1 - 1 |                     |                 |                |  |  |
|---------------------------------------|---------------------|-----------------|----------------|--|--|
| Month                                 | Budget Expectations | Monthly Average | FY 2025 Actual |  |  |
| July                                  | 751,266             | 327,199         | 711,571        |  |  |
| August                                | 702,182             | 305,821         | 680,828        |  |  |
| September                             | 825,972             | 359,735         | 736,567        |  |  |
| October                               | 770,284             | 335,482         | 716,524        |  |  |
| November                              | 717,884             | 312,660         | 761,563        |  |  |
| December<br>January                   | 887,666             | 386,605         | 726,685        |  |  |
| February                              |                     |                 |                |  |  |
| March                                 |                     |                 |                |  |  |
| April                                 |                     |                 |                |  |  |
| May                                   |                     |                 |                |  |  |
| June                                  |                     |                 |                |  |  |
|                                       |                     |                 |                |  |  |