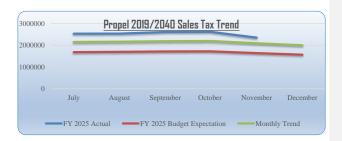

## **PROPEL 2019 SALES TAX COLLECTIONS**

| Month     | Budget Expectations | Monthly Average F | Y 2025 Actual |
|-----------|---------------------|-------------------|---------------|
| July      | 1,683,403           | 2,148,015         | 2,531,892     |
| August    | 1,694,603           | 2,162,307         | 2,537,046     |
| September | 1,713,737           | 2,186,721         | 2,606,414     |
| October   | 1,720,033           | 2,194,755         | 2,614,626     |
| November  | 1,640,493           | 2,093,262         | 2,350,514     |
| December  | 1,565,380           | 1,997,418         | 2,705,202     |
| January   |                     |                   |               |
| February  |                     |                   |               |
| March     |                     |                   |               |
| April     |                     |                   |               |
| May       |                     |                   |               |
| June      |                     |                   |               |