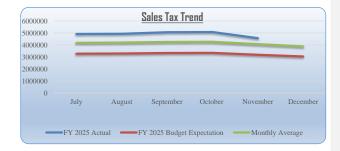

## **TOTAL SALES TAX COLLECTIONS**

| Month     | Budget Expectations | Monthly Average F | Y 2025 Actual |
|-----------|---------------------|-------------------|---------------|
| July      | 3,267,783           | 4,169,677         | 4,914,849     |
| August    | 3,289,524           | 4,197,419         | 4,924,854     |
| September | 3,326,666           | 4,244,812         | 5,059,509     |
| October   | 3,338,888           | 4,260,406         | 5,075,450     |
| November  | 3,184,486           | 4,063,390         | 4,562,763     |
| December  | 3,038,678           | 3,877,340         | 5,251,275     |
| January   |                     |                   |               |
| February  |                     |                   |               |
| March     |                     |                   |               |
| April     |                     |                   |               |
| May       |                     |                   |               |
| June      |                     |                   |               |