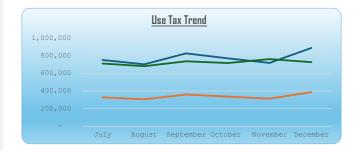

## **TOTAL USE TAX COLLECTIONS**

| 101712 002 1711 0022220110110 |                    |                   |               |  |  |
|-------------------------------|--------------------|-------------------|---------------|--|--|
| Month                         | Budget Expectatons | Monthly Average F | Y 2025 Actual |  |  |
| July                          | 751,266            | 327,199           | 711,571       |  |  |
| August                        | 702,182            | 305,821           | 680,828       |  |  |
| September                     | 825,972            | 359,735           | 736,567       |  |  |
| October                       | 770,284            | 335,482           | 716,524       |  |  |
| November                      | 717,884            | 312,660           | 761,563       |  |  |
| December                      | 887,666            | 386,605           | 726,685       |  |  |
| January                       |                    |                   |               |  |  |
| February                      |                    |                   |               |  |  |
| March                         |                    |                   |               |  |  |
| April                         |                    |                   |               |  |  |
| May                           |                    |                   |               |  |  |
| June                          |                    |                   |               |  |  |
|                               |                    |                   |               |  |  |