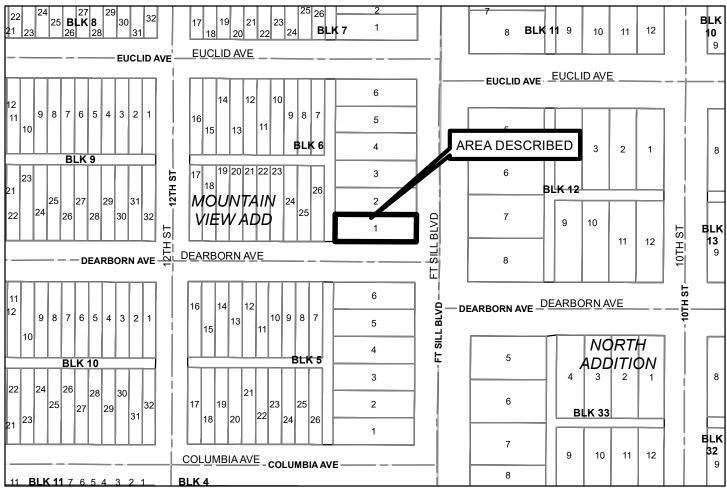

#### AREA DESCRIBED AS:

A tract of land described as Lot 1, Block 6, Mountain View Addition, Lawton, Comanche County, Oklahoma.

Legend

AREA DESCRIBED

Neil & Tamara Whiteman are the owners of the property located at 502 NW Fort Sill Boulevard, Lawton, OK 73501 (Lots 1, Block 6, of Mountain View). This property is located on the NW corner of NW Dearborn Ave and NW Fort Sill Blvd. The land is currently residential, and the proposed use for this property will be an Autism & Behavior Services Medical Facility. This is a permitted use within the C-1 Local Commercial District.