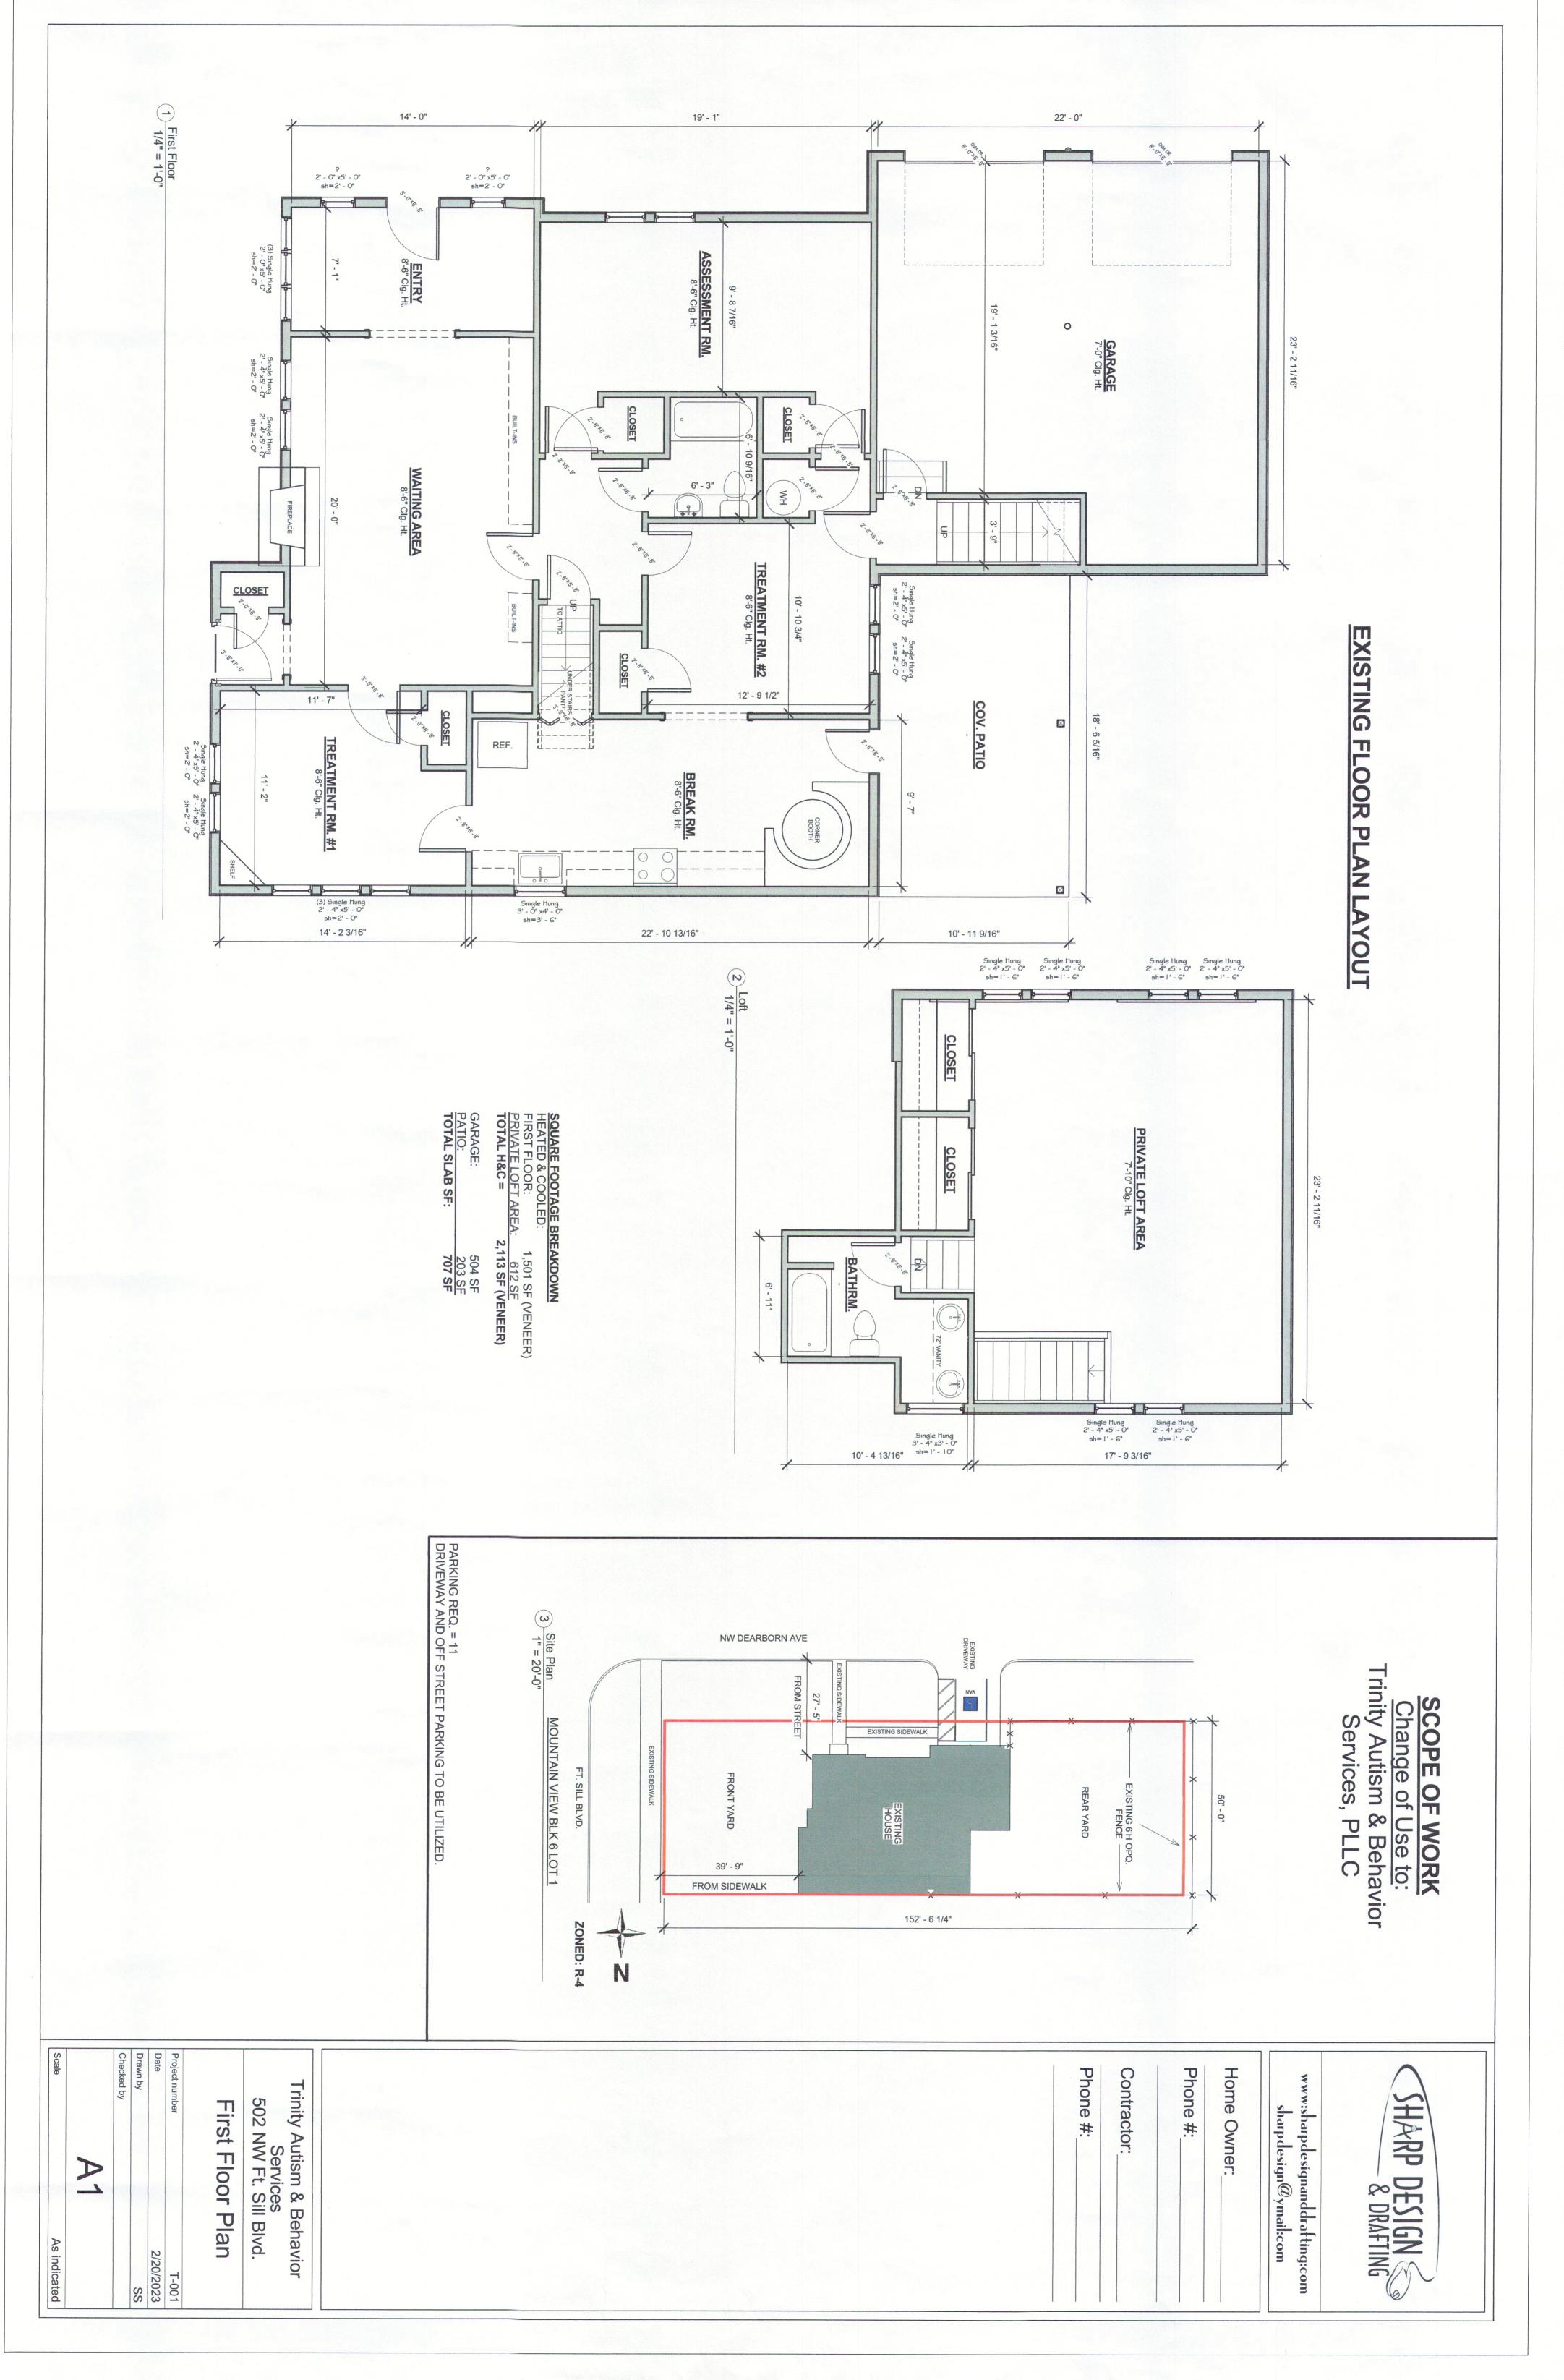

This analysis is based upon criteria set out in Title 11, Sections 43-102 and 43-103, Oklahoma Statutes.

- 1. To lessen congestion in the streets. The proposed Medical Facility will require additional parking spaces to be constructed to be compliant with current Lawton city code. Current city code requires 11 spaces. Current site plan only shows one parking spot on the existing driveway.
- 2. To secure from fire, panic, and other dangers. This property is not within the 100-year floodplain. There are two fire hydrants located within 200 feet of the property. Any new construction will have to meet all building and fire codes.
- 3. To promote health and the general welfare. Lawton City Code requires opaque fence or wall between the residential property to the North and West of this property. Opaque screening should not be less than six feet nor more than eight feet high. Any construction, i.e., drives, parking, sidewalks, landscaping, etc., are required to meet all City Code requirements.
- 4. *To provide adequate light and air*. The proposed site is a low-density residential building, any parking areas created will need to be properly lit at night. Lawton City Code requires the light to be oriented, so it does not trespass on the adjacent properties. A landscaping plan will be reviewed with the change of use application.

- 5. *To prevent the overcrowding of land.* No additional structures are proposed to be built on the property at this time.
- 6. *To promote historical preservation*. There are no historic buildings, landmarks, or overlays on the requested property. There is also no historic buildings, landmarks, or overlays on the adjacent property.
- 7. *To avoid undue concentration of population*. The proposed use will not bring additional residential living space to this area.
- 8. To facilitate the adequate provision of transportation, water, sewerage, schools, parks, and other public requirements. The City of Lawton Public Utilities placed a 12" water line down the center of NW Fort Sill Blvd, a 16" water line down the center of NW Dearborn Ave, and an 8" sewer line along the West and East property line.
- 9. To conserve the character of the district and buildings and encourage the most appropriate land uses. The 2030 Land Use Plan has this designated as Residential/Low Density. The proposed building must meet city code for architectural standards to include the proper screenings.