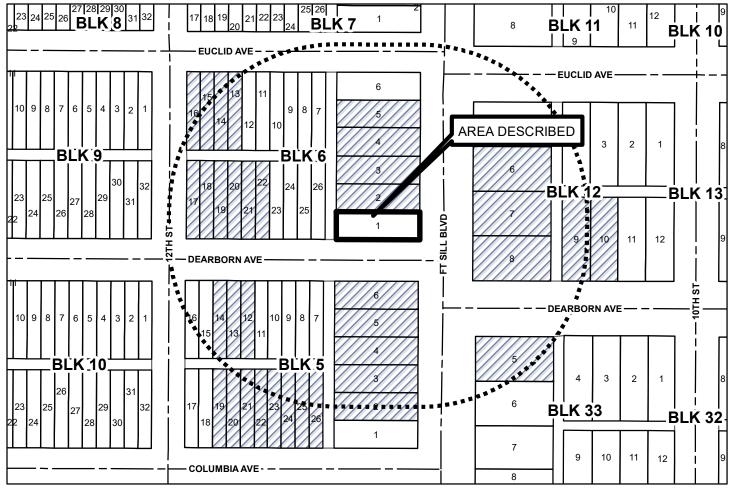

#### AREA DESCRIBED AS:

A tract of land described as Lot 1, Block 6, Mountain View Addition, Lawton, Comanche County, Oklahoma.

Legend

AREA DESCRIBED

Neil & Tamara Whiteman are the owners of the property located at 502 NW Fort Sill Boulevard, Lawton, OK 73501 (Lots 1, Block 6, of Mountain View). This property is located on the NW corner of NW Dearborn Ave and NW Fort Sill Blvd. The land is currently residential, and the proposed use for this property will be an Autism & Behavior Services Medical Facility. This is a permitted use within the C-1 Local Commercial District.